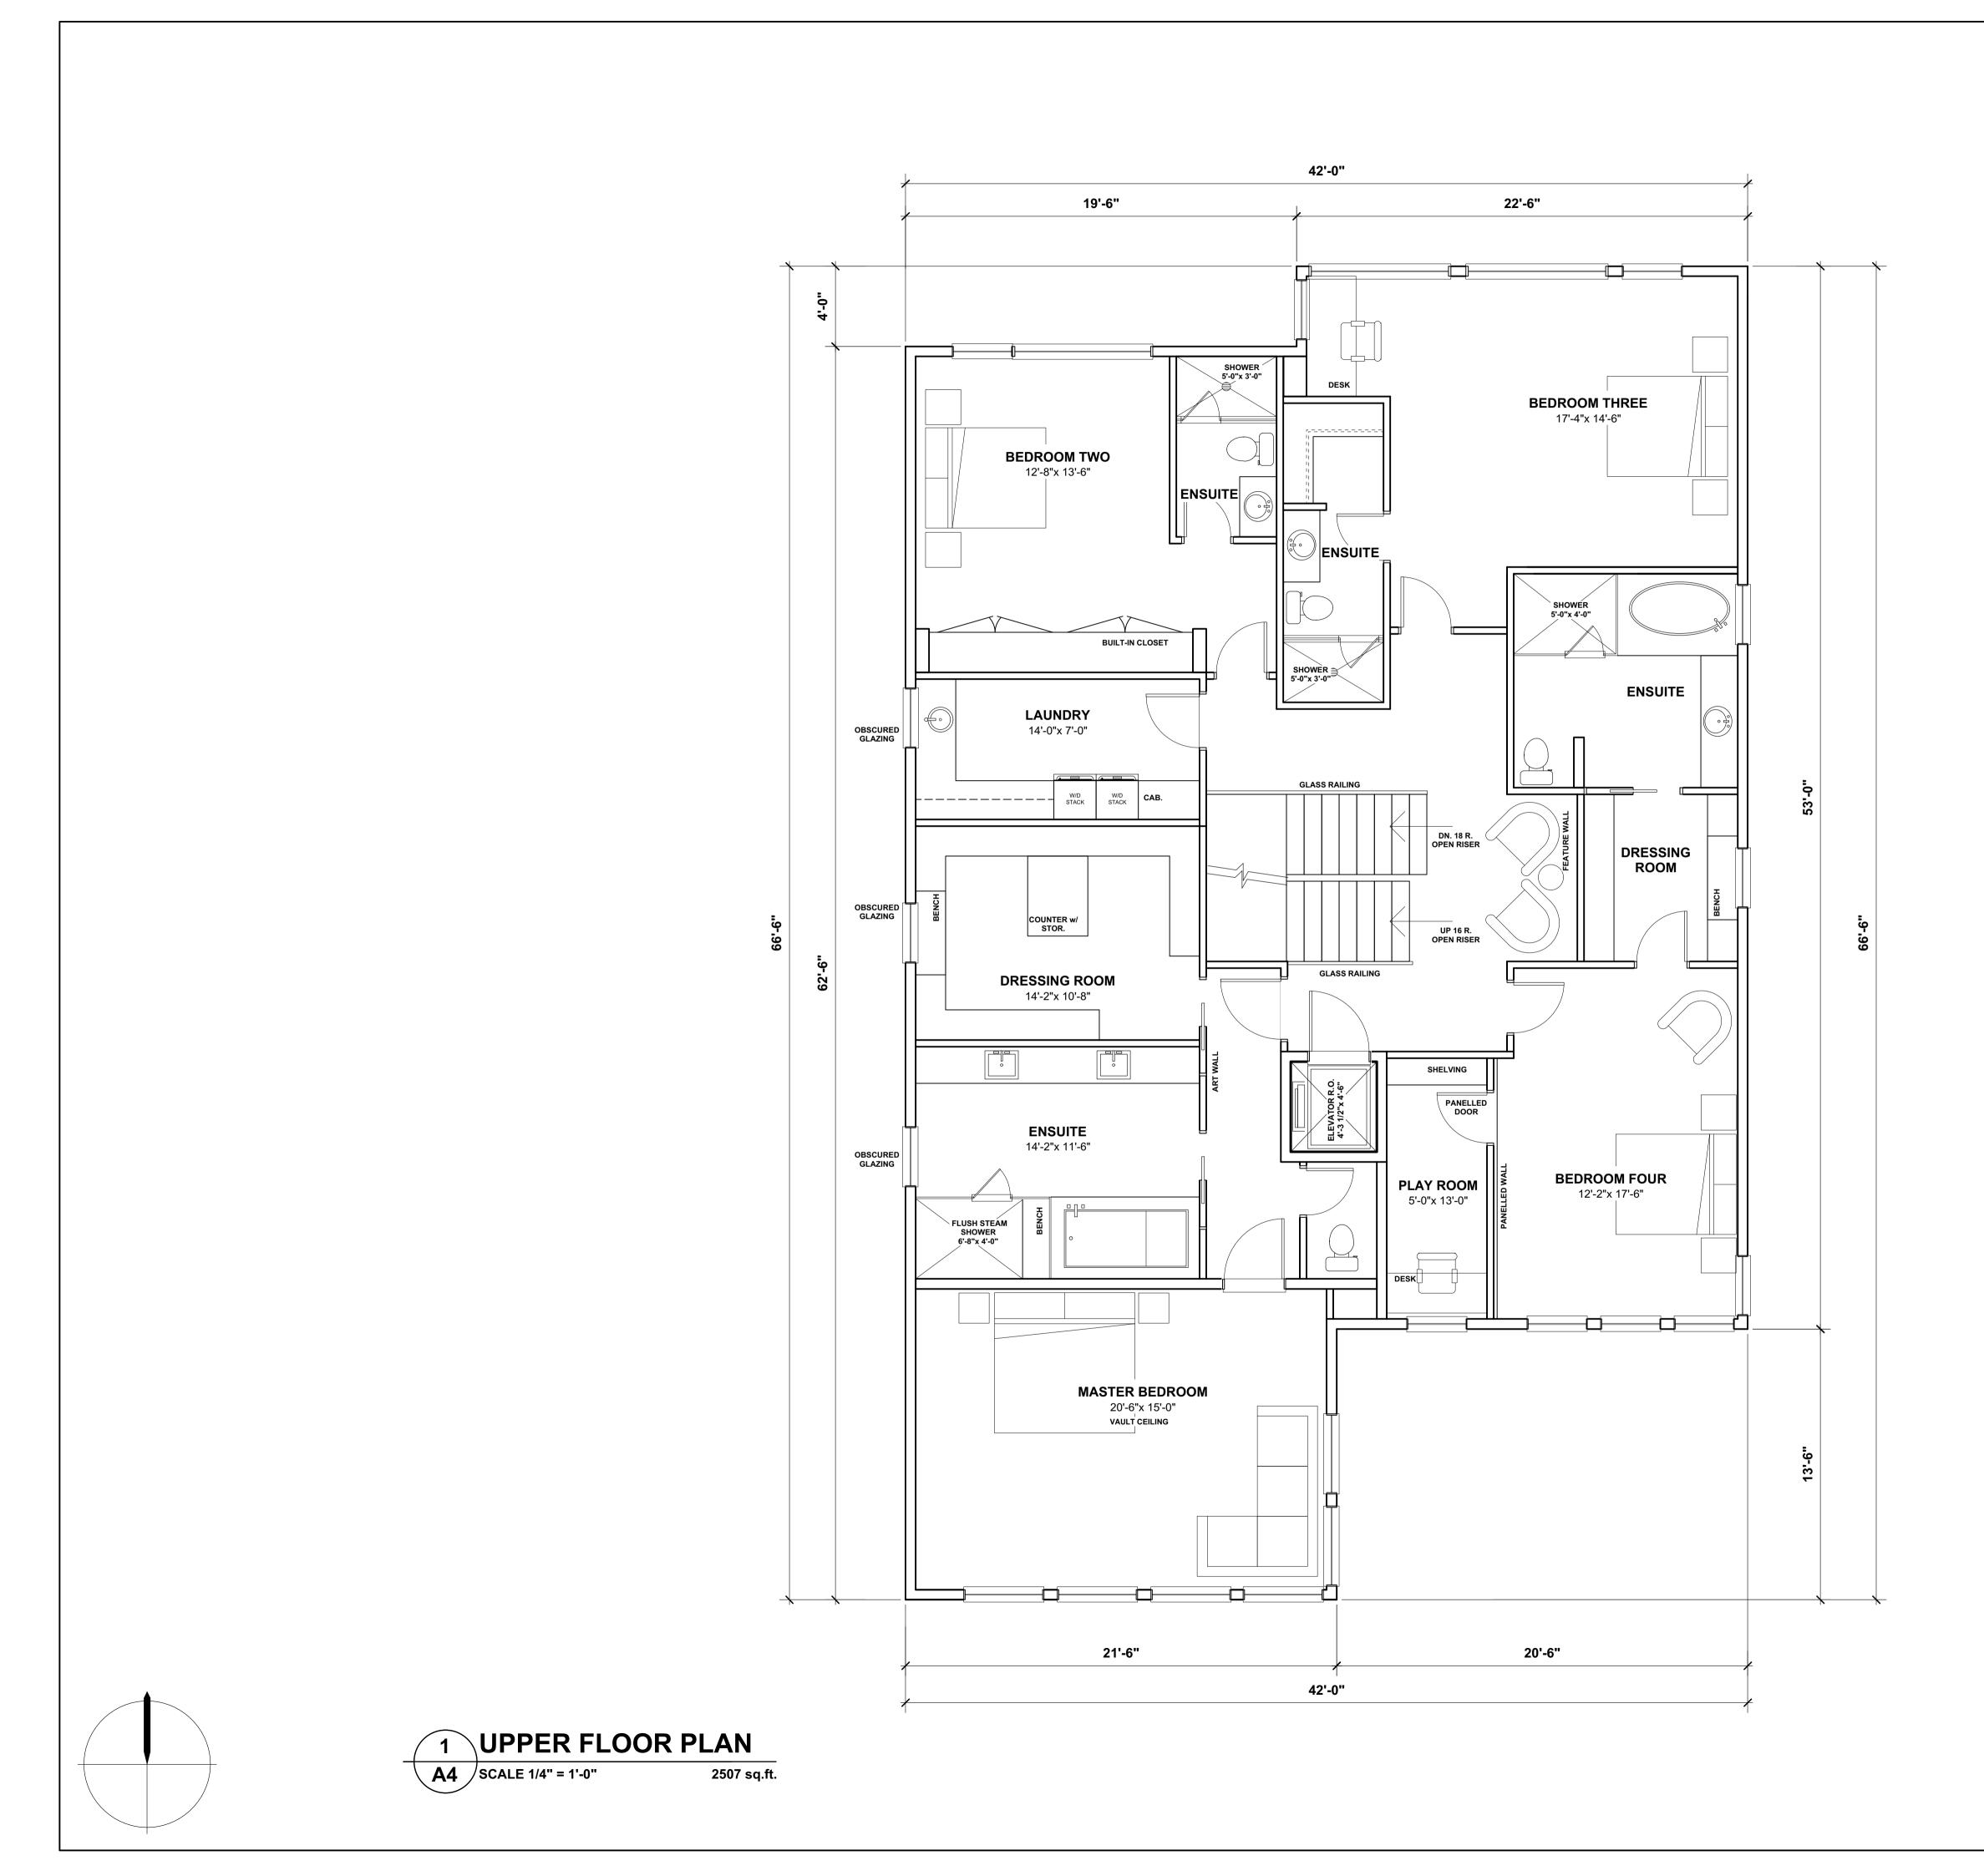

## PROJECT

4116 CRESTVIEW RD SW CALGARY, ALBERTA

DRAWING TITLE

PROJECT # :

18-09

DATE :

05/15/18

JJA

DRAWN BY :

SCALE :

AS NOTED

A4 of 7

SHEET :