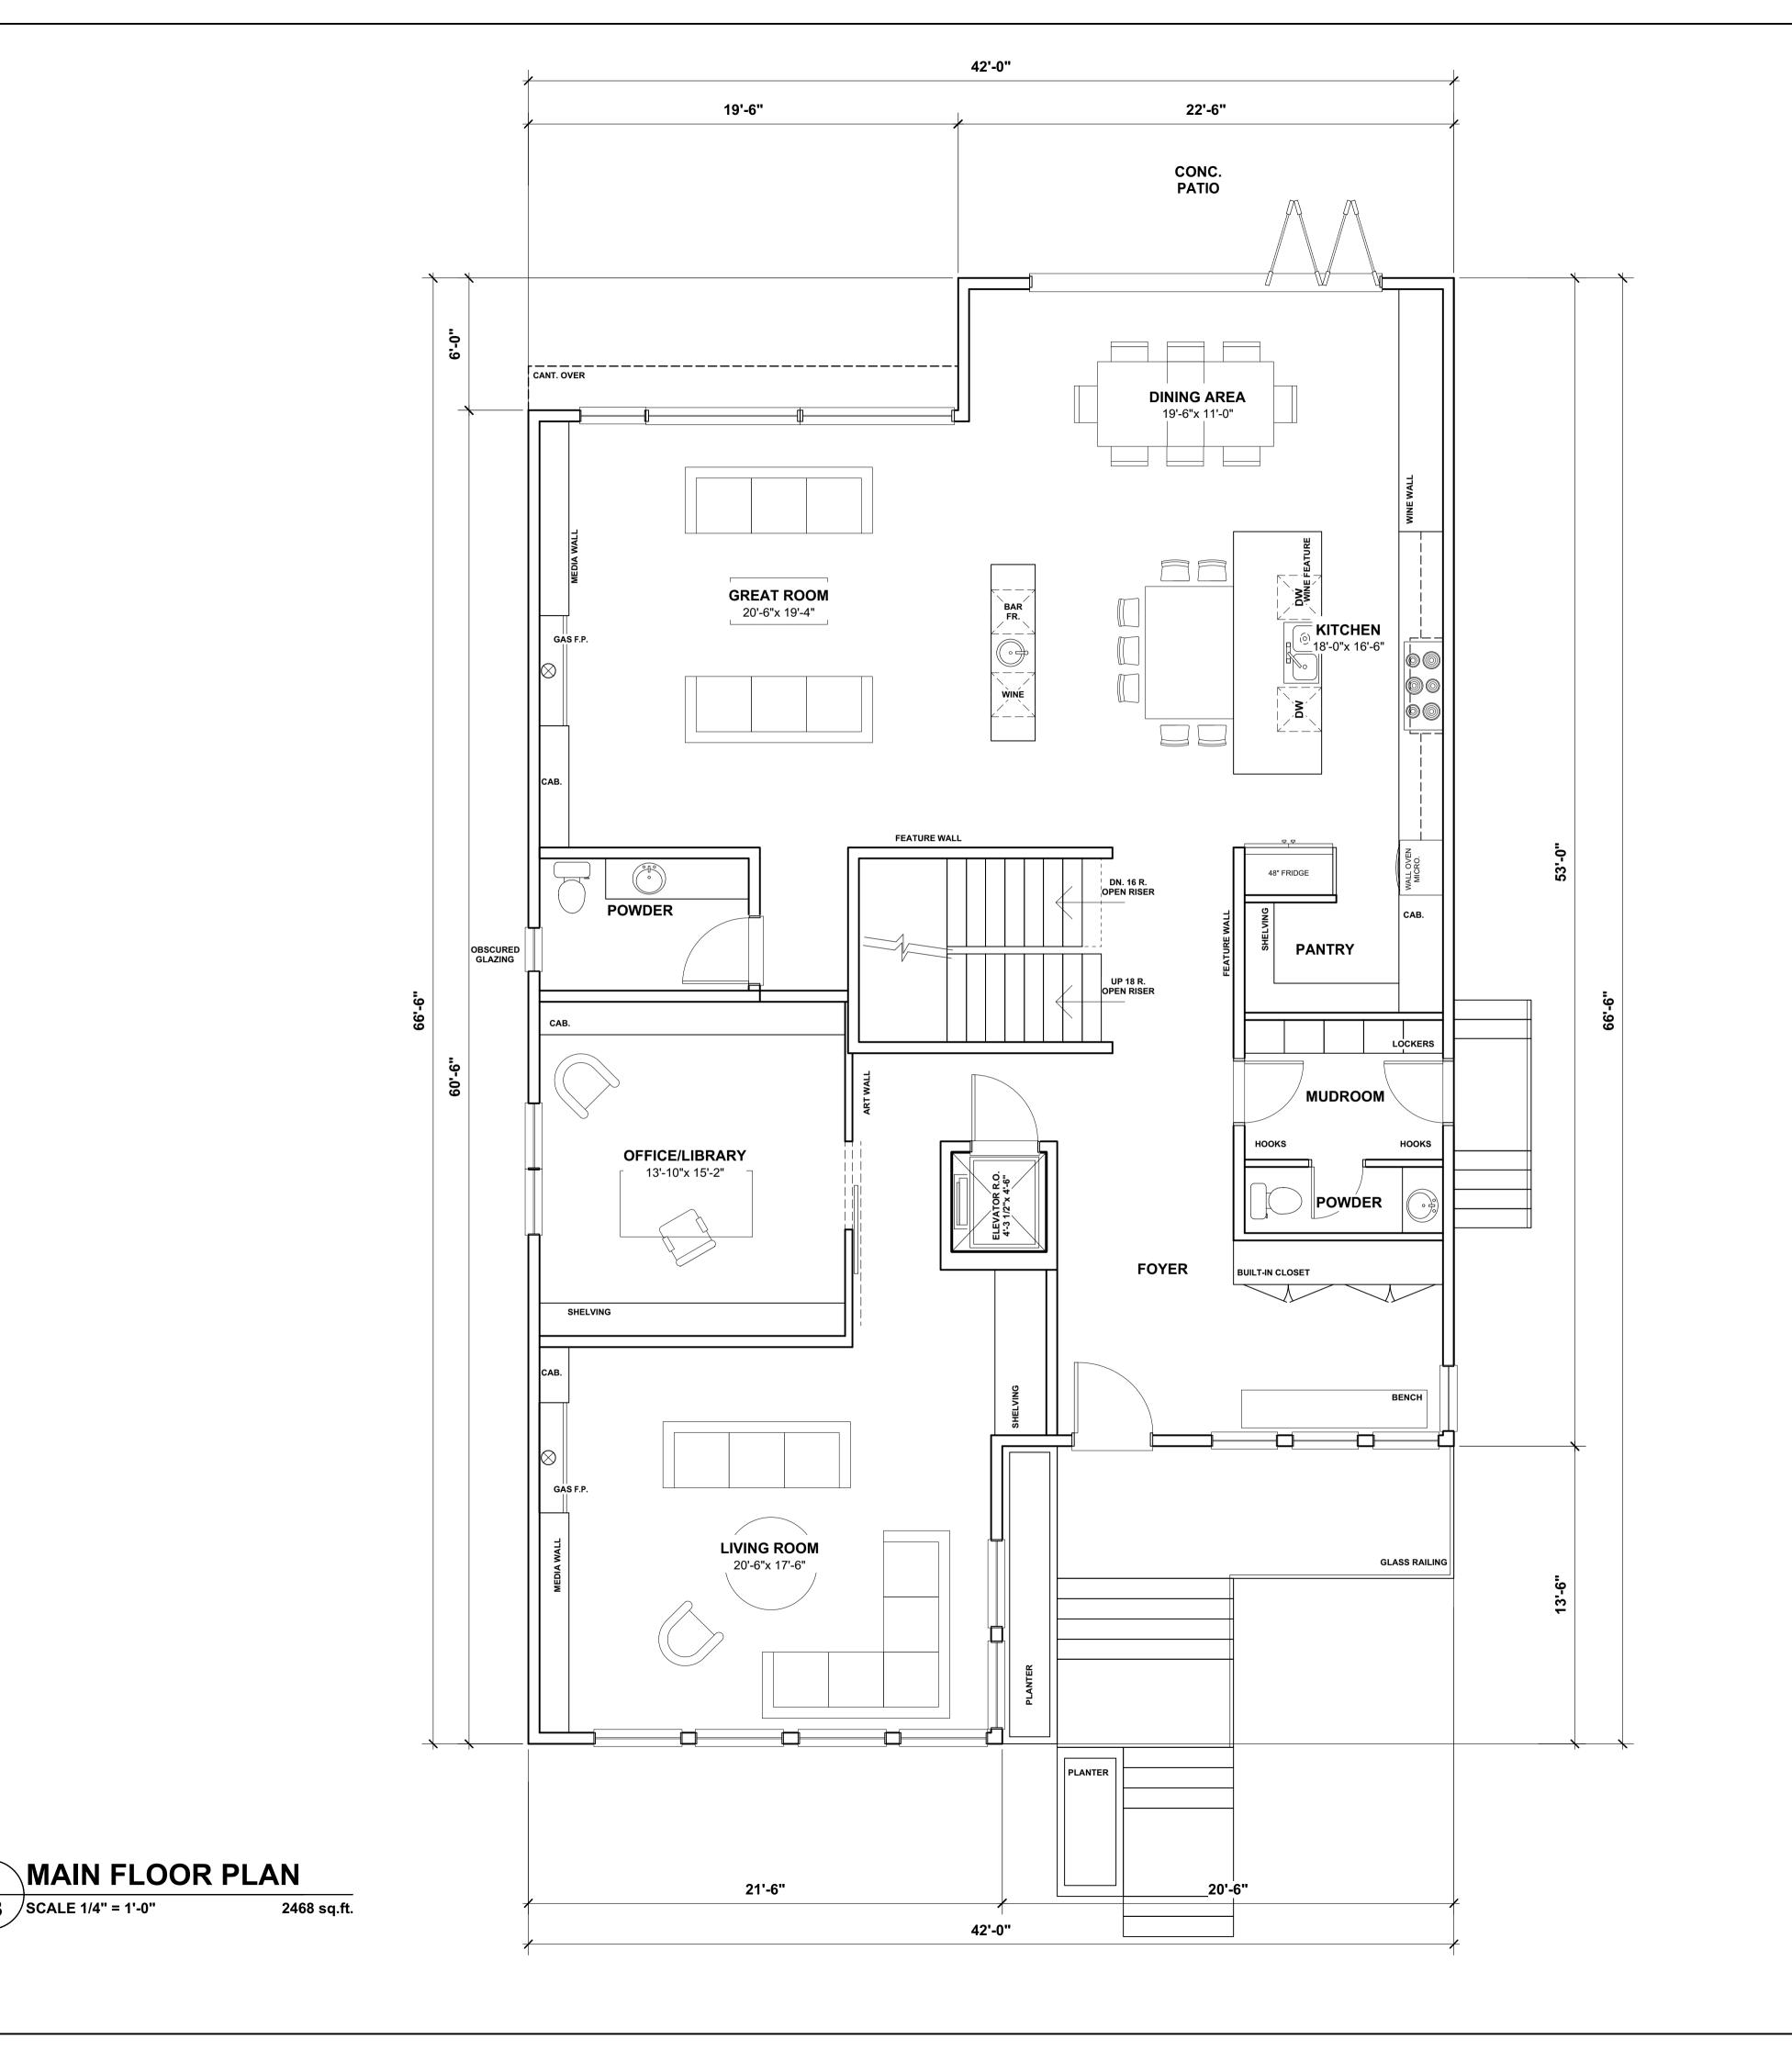

A3 | SCALE 1/4" = 1'-0"

LIGHTHOUSE **STUDIOS** 

SUITE 303 1235 - 26 AVENUE SE CALGARY, AB T2G 1R7

TEL. 217-2363 FAX 234-8583

**GENERAL NOTES** 

THE CONTRACTOR IS TO VERIFY ALL DIMENSIONS. ANY DISCREPANCIES BETWEEN THE DRAWINGS AND EXISTING CONDITIONS
MUST BE REFERRED TO THE DESIGNER FOR ADJUSTMENT BEFORE ANY WORK AFFECTED IS BEGUN.

ISSUED

05/15/18 FOR DEVELOPMENT PERMIT

**REVISIONS** 

**PROJECT** 

4116 CRESTVIEW RD SW CALGARY, ALBERTA

> **DRAWING TITLE** MAIN FLOOR PLAN

PROJECT #:

18-09