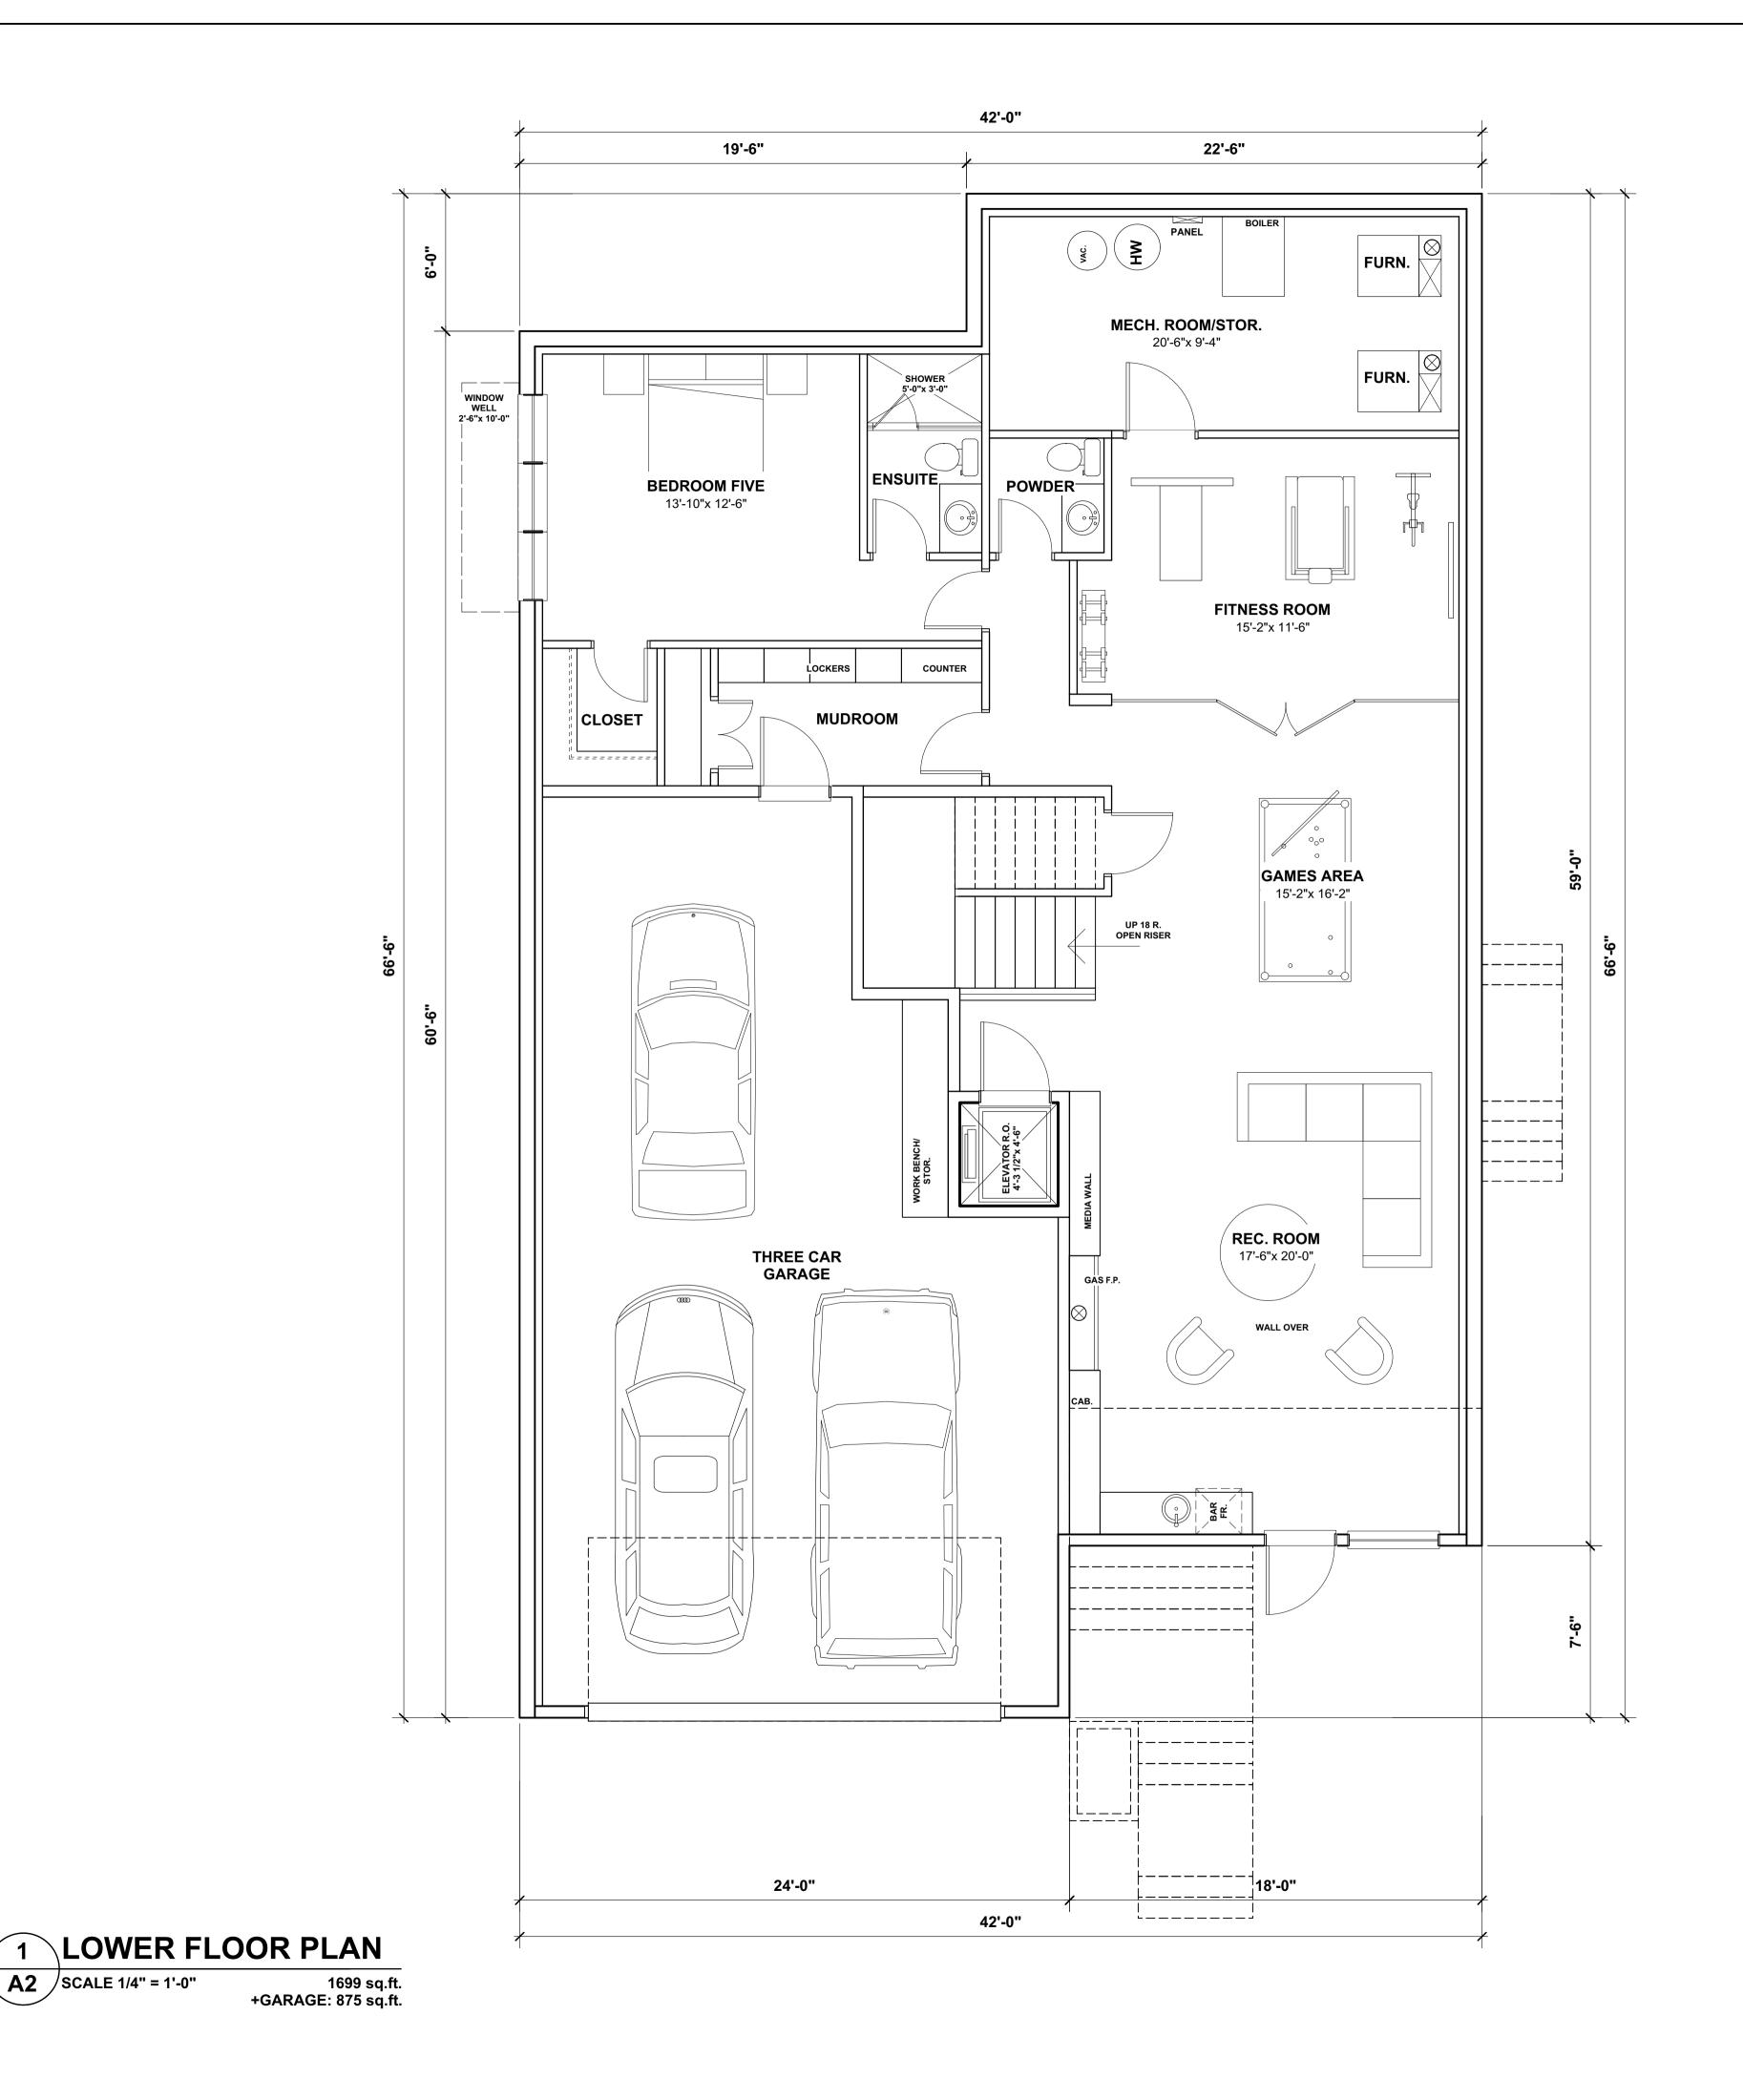

PROJECT #:

DATE:

**DRAWN BY:** 

AS NOTED SCALE:

**A2** OF 7 SHEET:

A2 SCALE 1/4" = 1'-0"