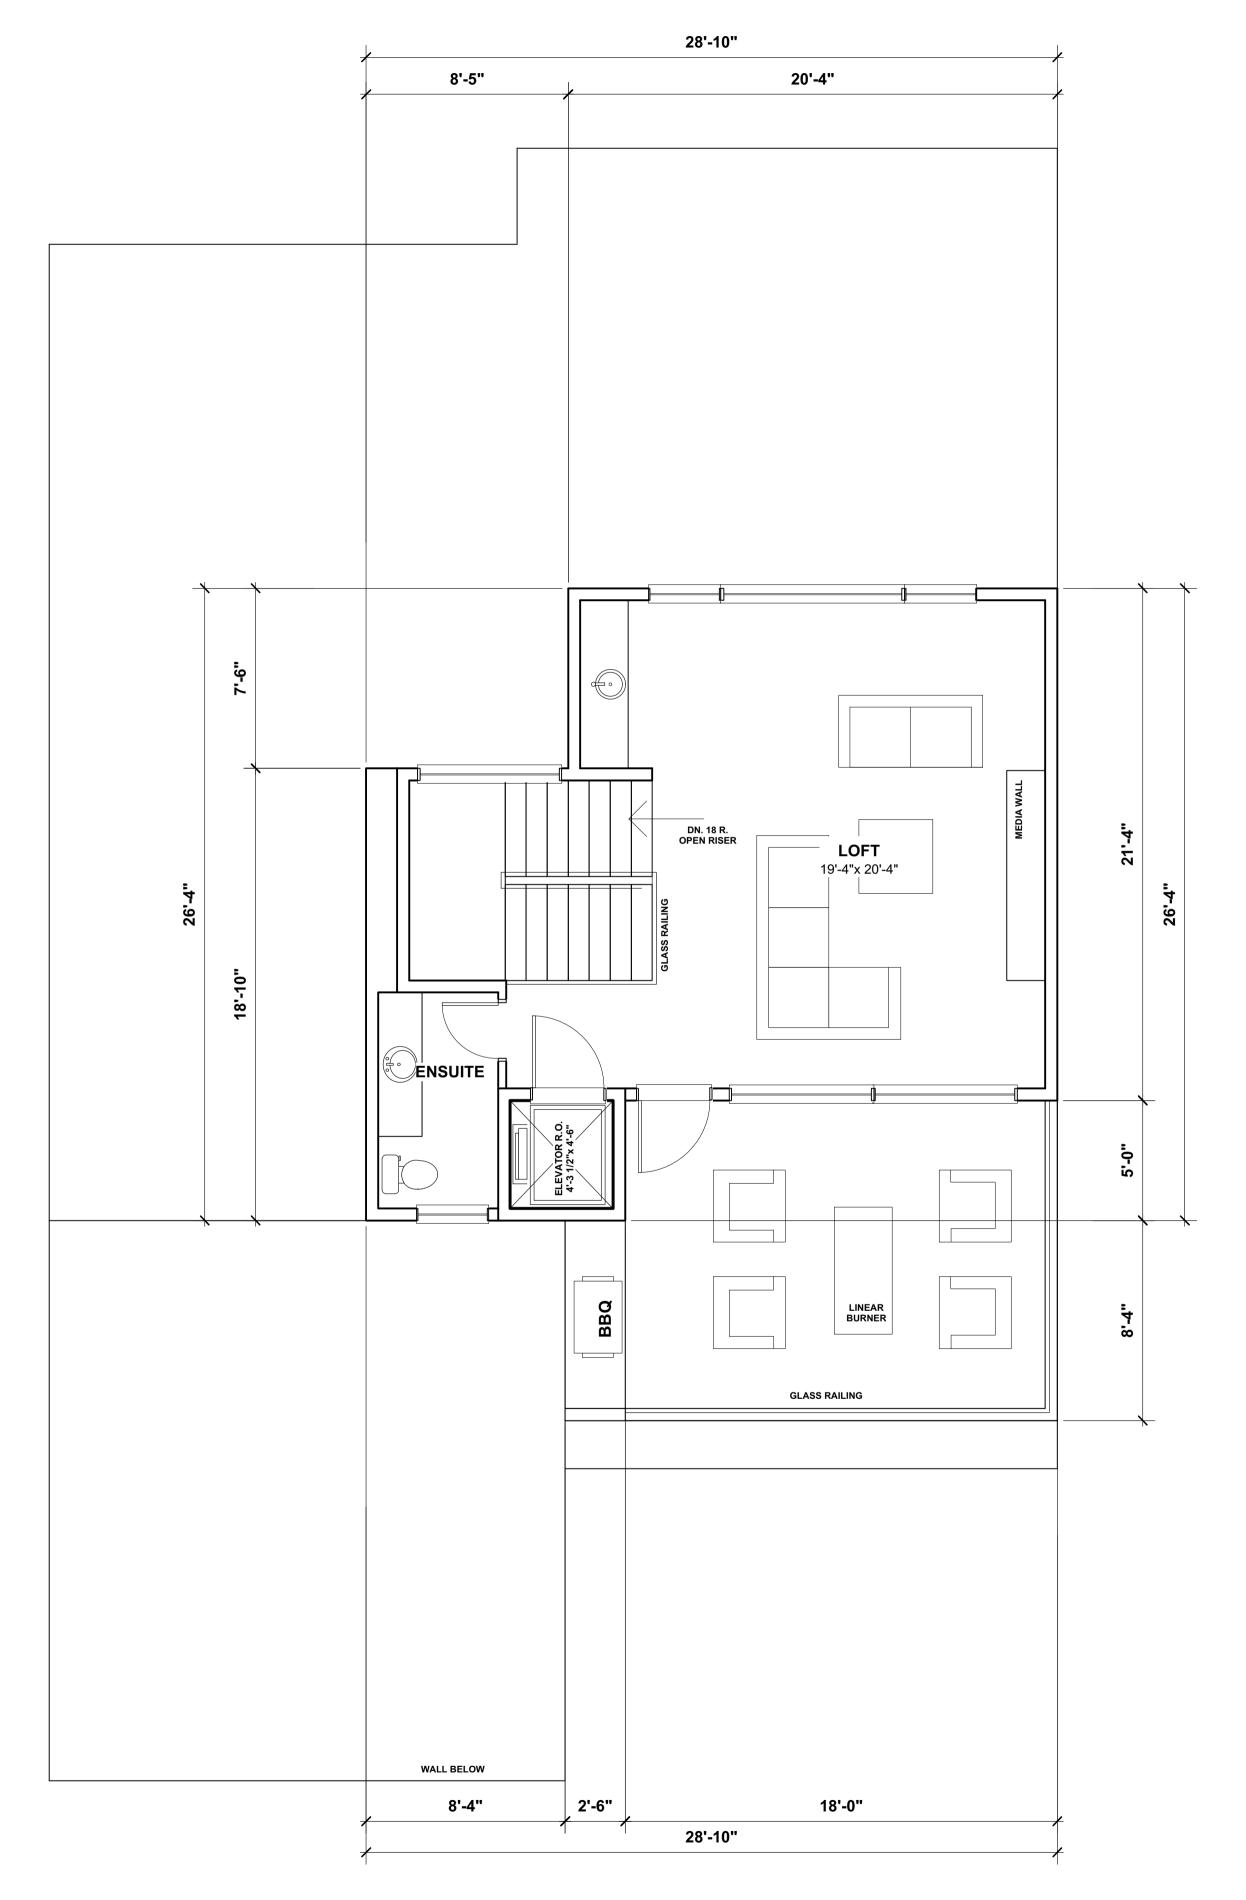

## PROJECT

4116 CRESTVIEW RD SW CALGARY, ALBERTA

DRAWING TITLE

LOFT FLOOR PLAN

PROJECT #:

DATE:

JJA

05/15/18