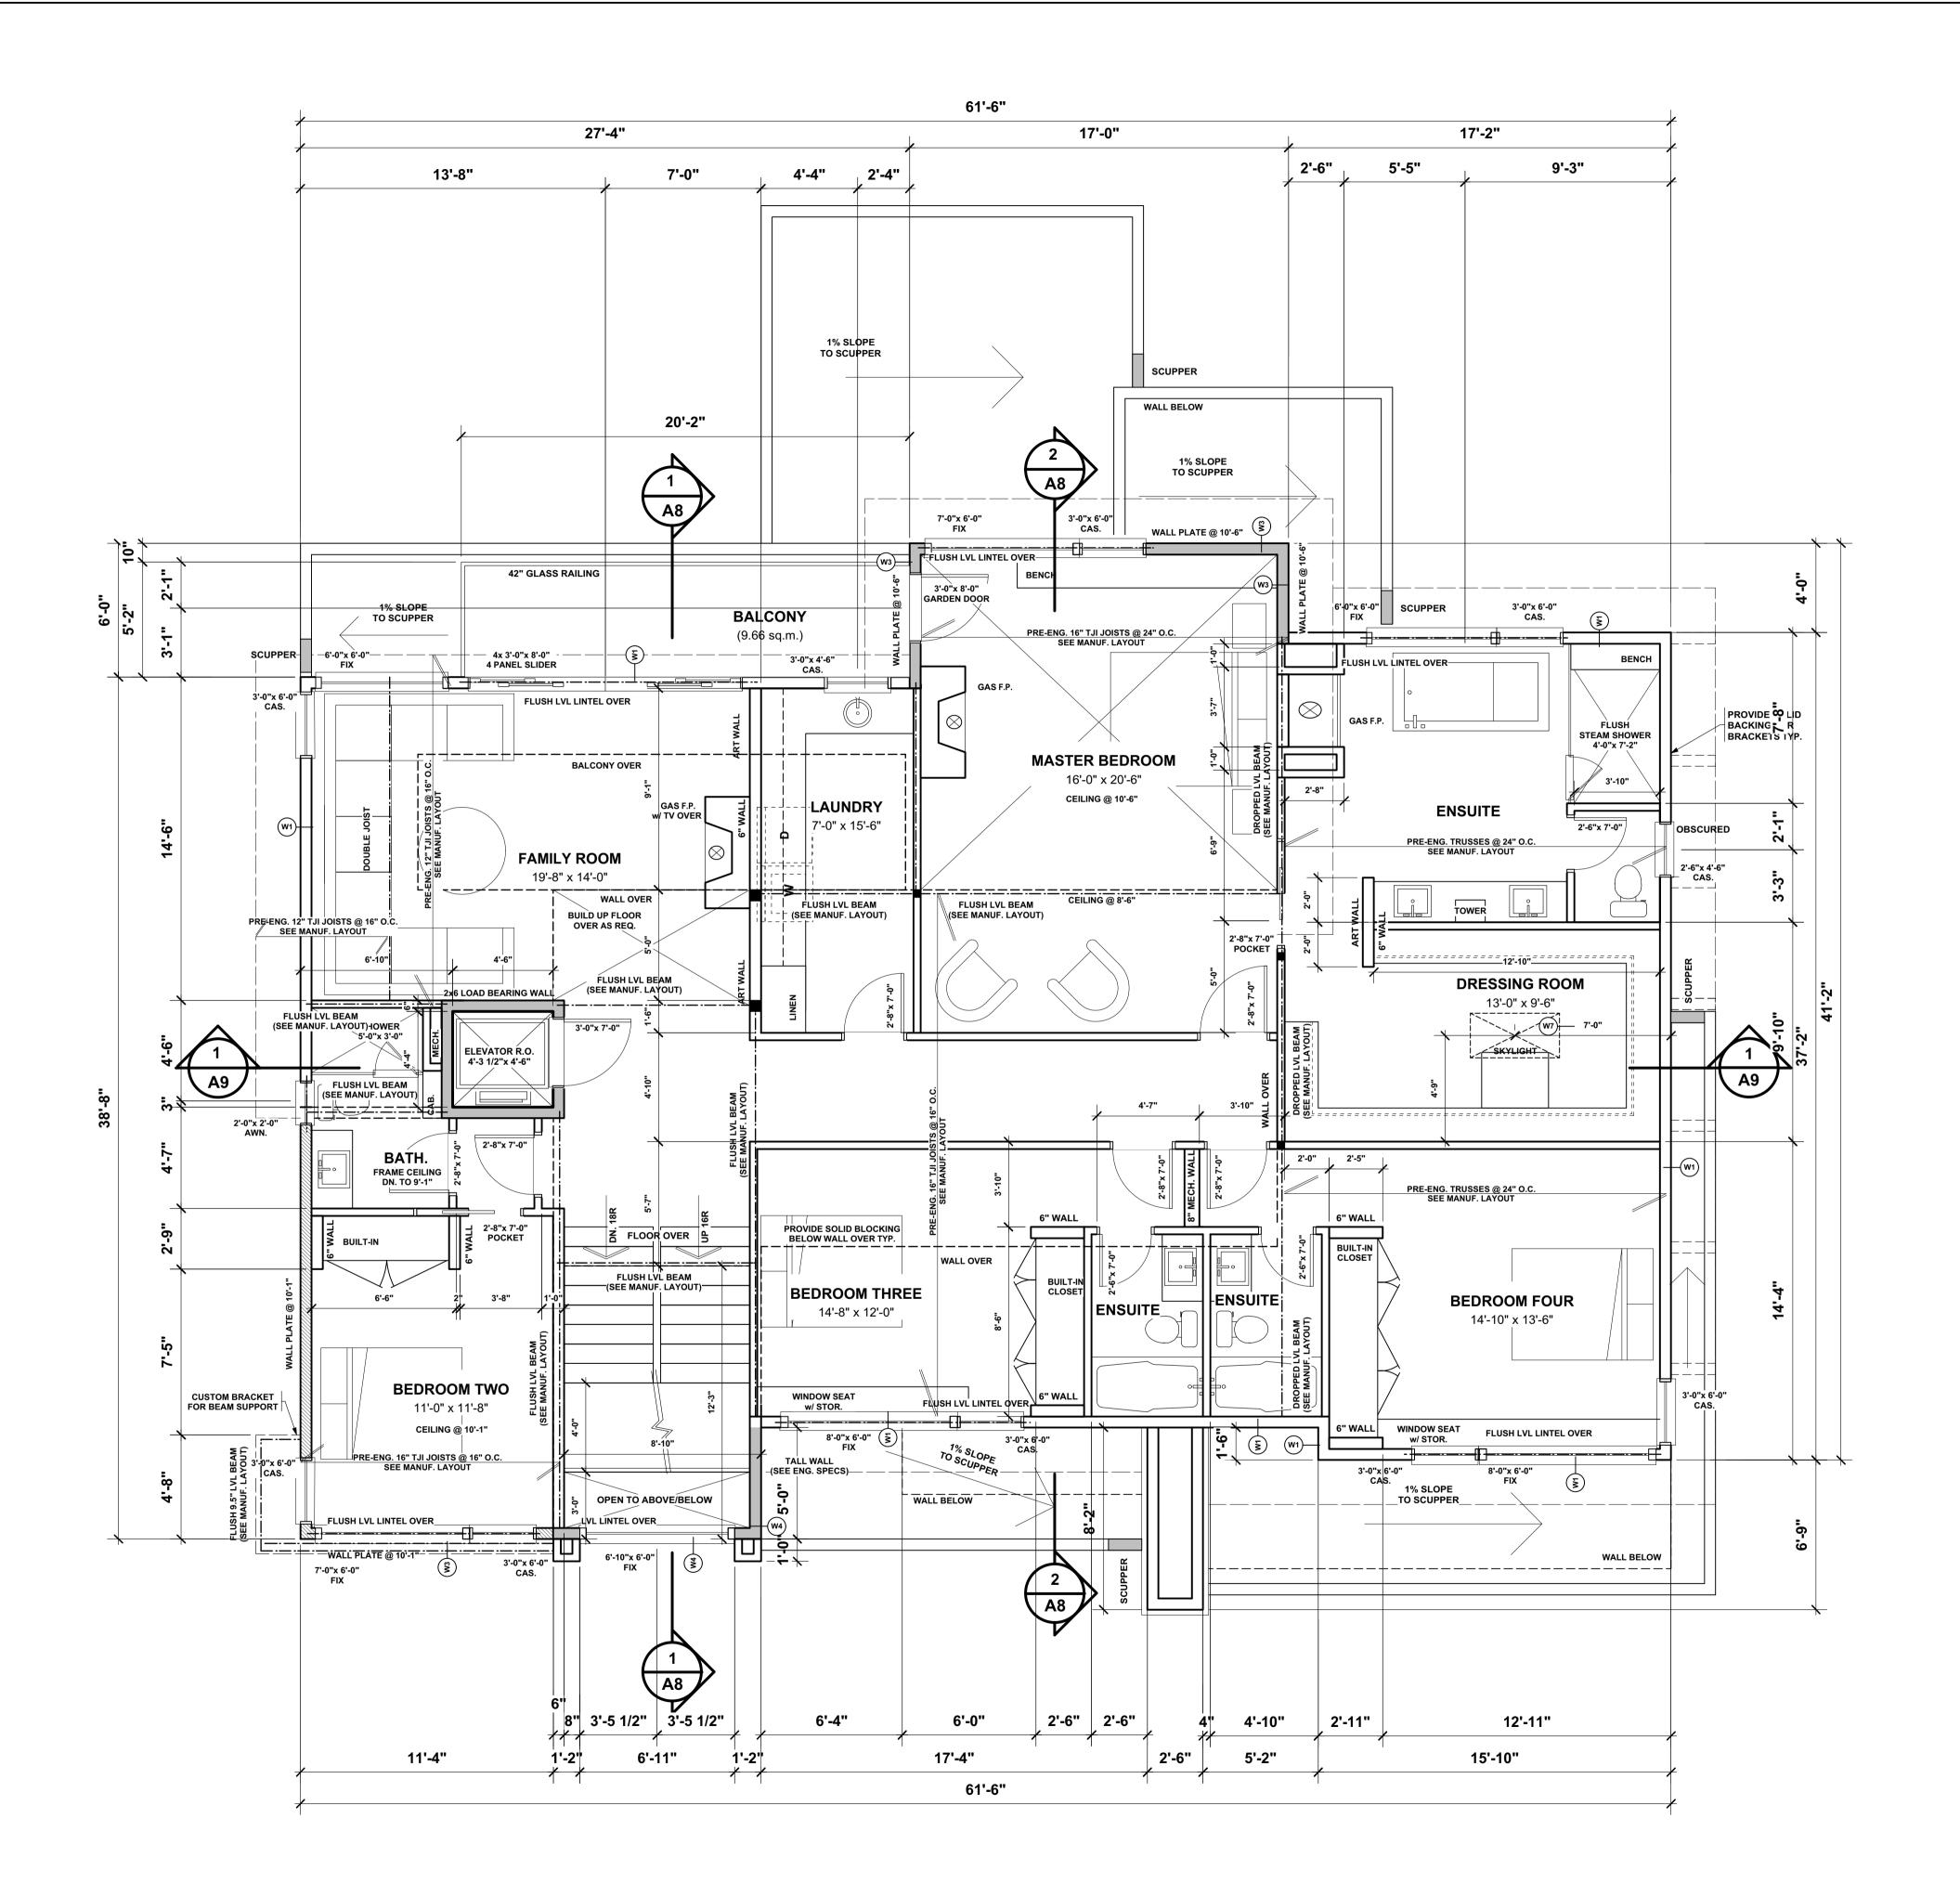

SUITE 303 1235 - 26 AVENUE SE CALGARY, AB T2G 1R7

TEL. 217-2363 FAX 234-8583

## **GENERAL NOTES**

THE CONTRACTOR IS TO VERIFY ALL DIMENSIONS. ANY DISCREPANCIES BETWEEN THE DRAWINGS AND EXISTING CONDITIONS MUST BE REFERRED TO THE DESIGNER FOR ADJUSTMENT BEFORE ANY WORK AFFECTED IS BEGUN.

THE CONTRACTOR IS TO COMPLY WITH ALL APPLICABLE BUILDING CODES, ORDINANCES AND REGULATIONS

3. DO NOT SCALE THESE DRAWINGS

4. ALL DRAWINGS ARE COPYRIGHT MATERIAL
AND MAY NOT BE REPRODUCED WITHOUT
PERMISSION FROM LIGHTHOUSE STUDIOS INC.

## ISSUED

05/02/18 FOR DEVELOPMENT PERMIT
07/04/18 FOR DP REVISIONS
08/10/18 FOR BUILDING PERMIT

**REVISIONS** 

PROJECT

820 MADISON AVENUE SW CALGARY, ALBERTA

**DRAWING TITLE**UPPER FLOOR PLAN

PROJECT #:

18-05

08/10/18

JJA

DATE :

DRAWN BY:

SCALE: AS NOTED

SHEET: A4 OF 12

NOTE:

ALL LINTELS TO BE 2 PLY

DIMENSIONS ARE TO FACE OF SHEATHING ON EXT. WALLS FACE OF STUD ON INT. WALLS

ALL DOOR / WINDOW DIMENSIONS ARE TO CENTER OF OPENING. ROUGH OPENINGS TO BE PROVIDED BY MANUFACTURER.

2x10 #2 SPF UNLESS

ON BASEMENT WALLS