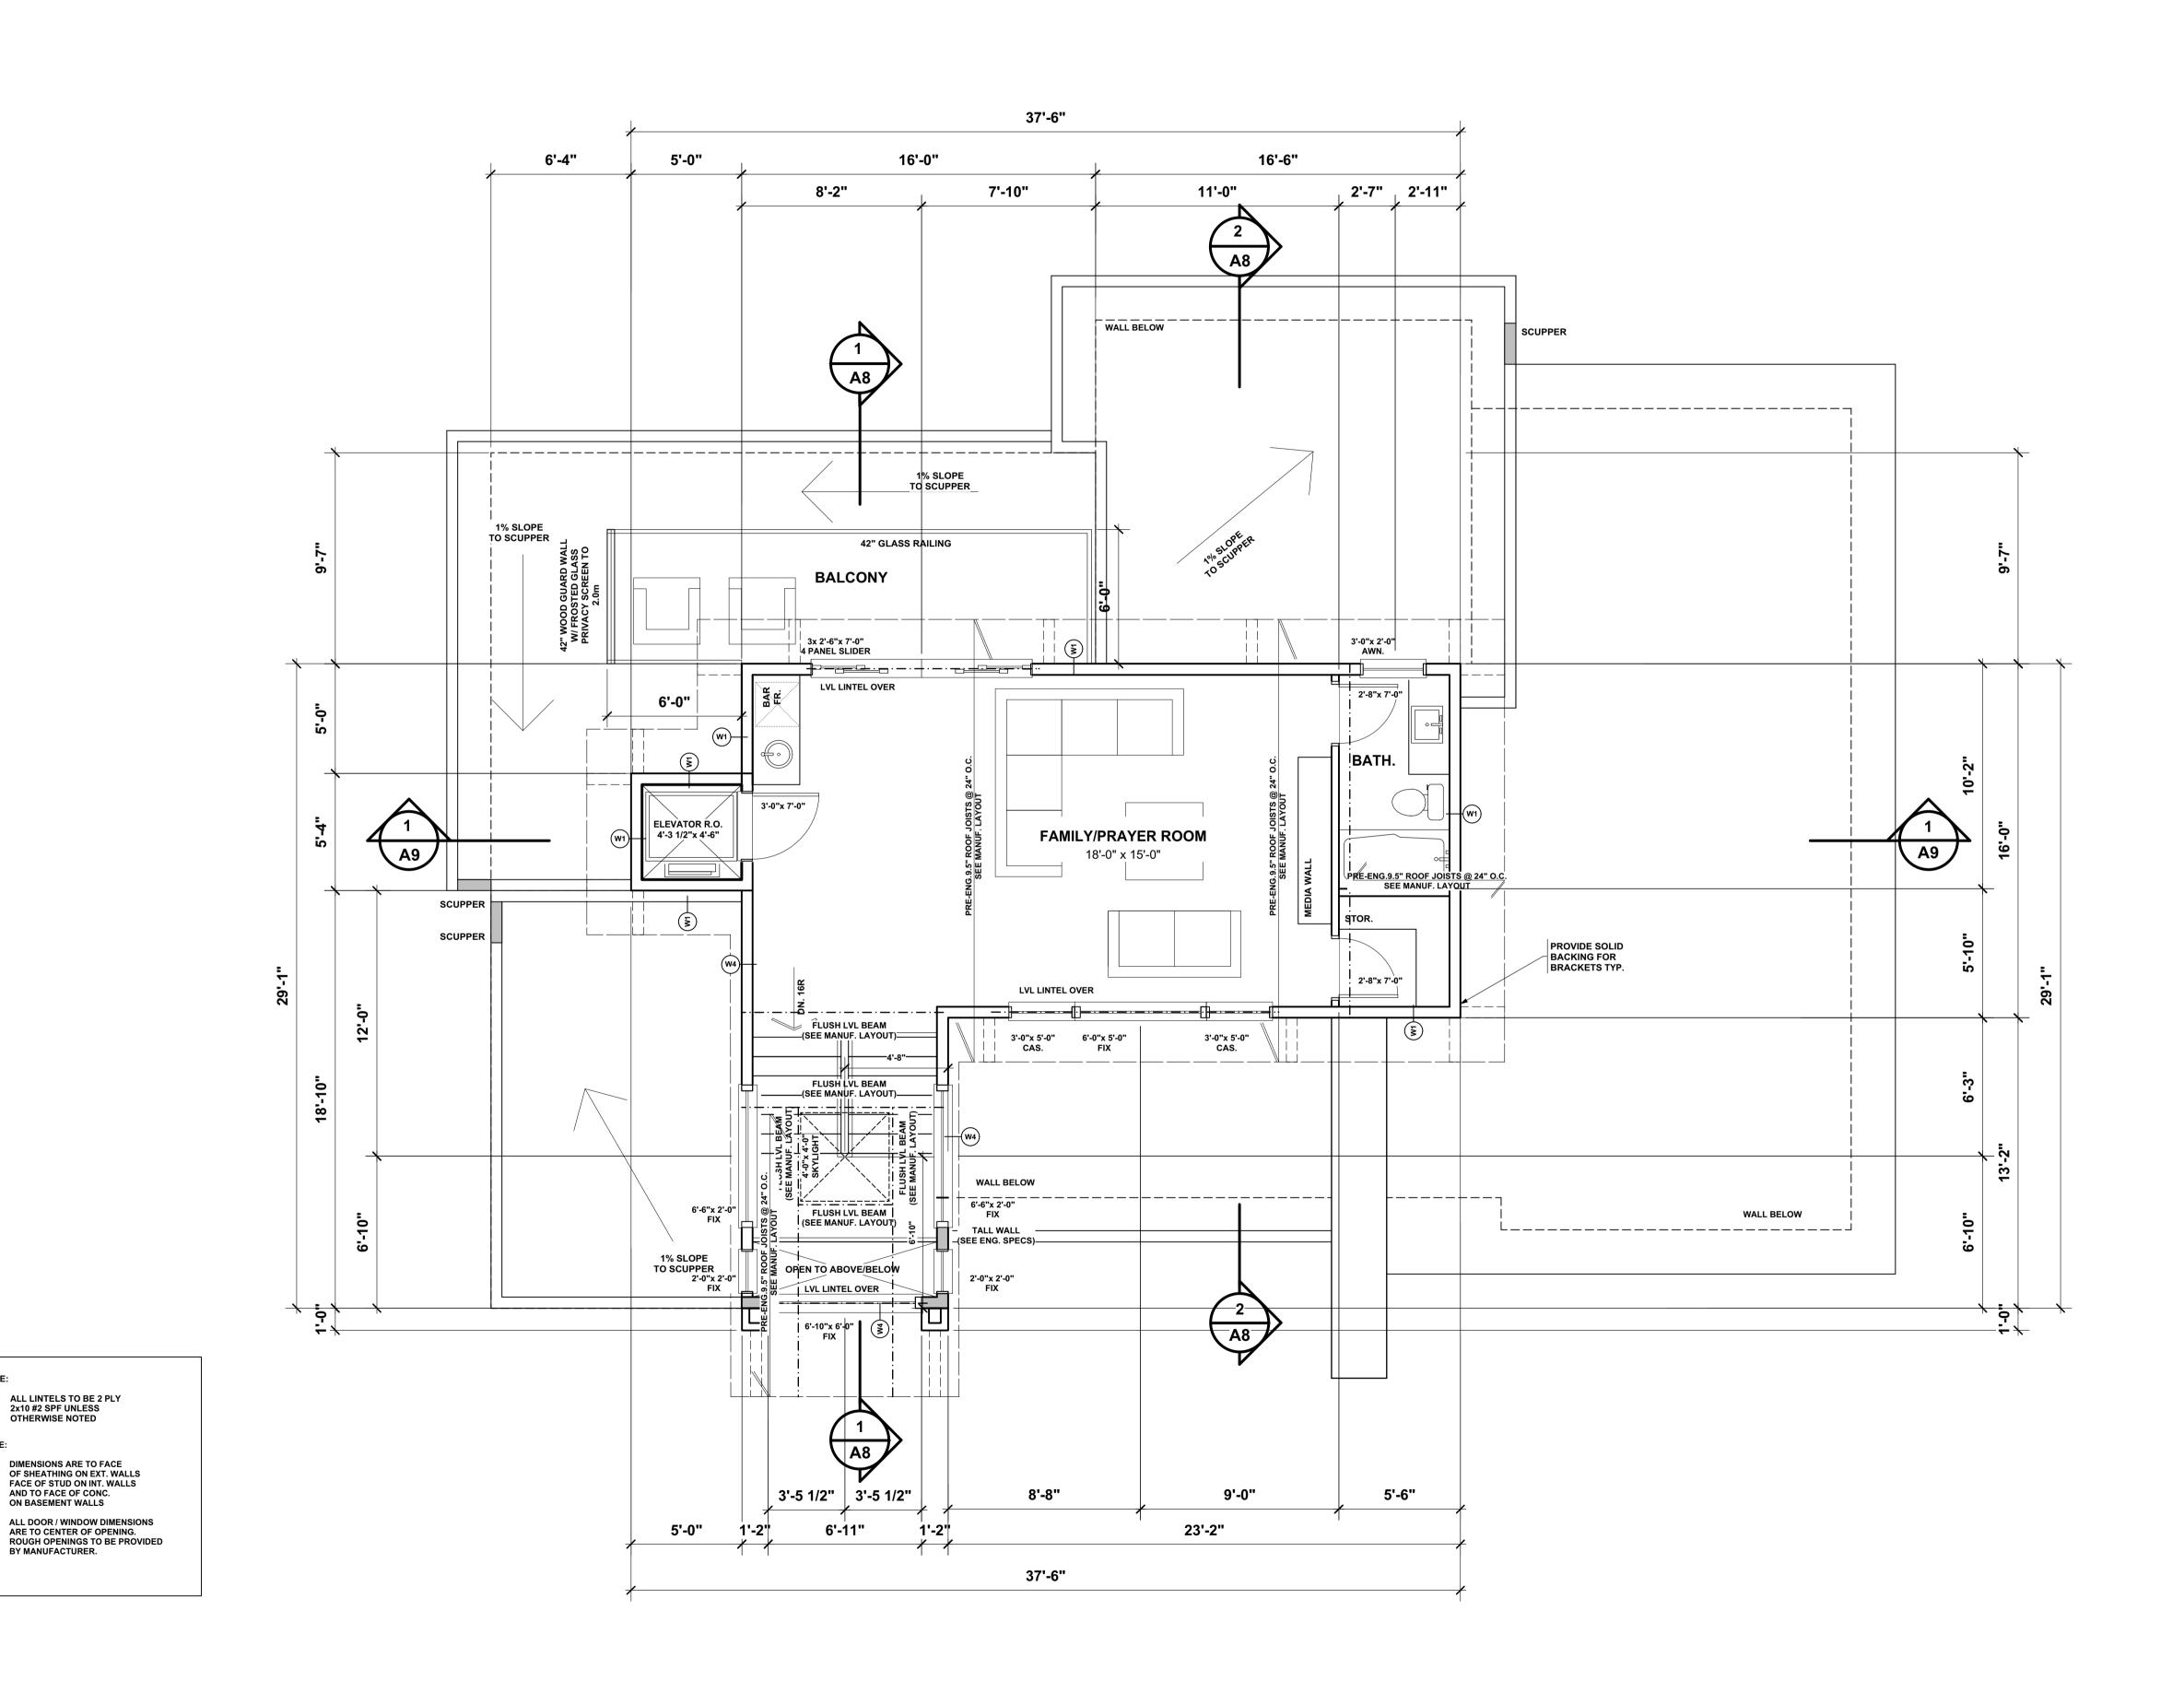

JJA

LOFT FLOOR PLAN **A5** SCALE 1/4" = 1'-0" 615 sq.ft.

ALL LINTELS TO BE 2 PLY 2x10 #2 SPF UNLESS OTHERWISE NOTED

DIMENSIONS ARE TO FACE OF SHEATHING ON EXT. WALLS FACE OF STUD ON INT. WALLS

AND TO FACE OF CONC. ON BASEMENT WALLS